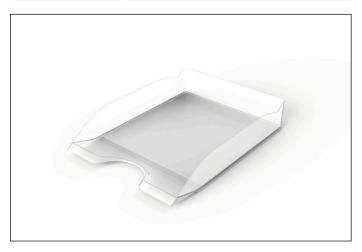

## Letter tray BASIC A4

| Article number | 1701674400  | Sales unit quantity |
|----------------|-------------|---------------------|
| Colour         | Transparent | Base EAN            |